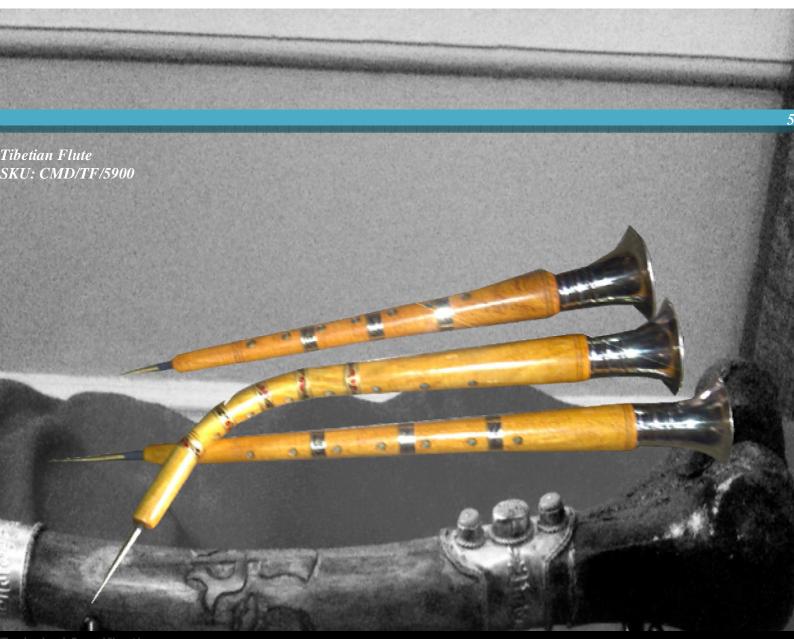

## Technical Specification:

- Dried Seasoned Tibetian Wood Made
- Curved Flute
- Brass Metal in Front & Fnd
- 9 Holes
- > 16" Lond
- Professional Quality
- International Pitch (A = 440 Hz)

#### Special Features:

Nice sound & quality Made of Tibetian Wood

For More information SMS 5900<space>Name<space>Email<space>Country and Send to +919830066661 / Buy Now