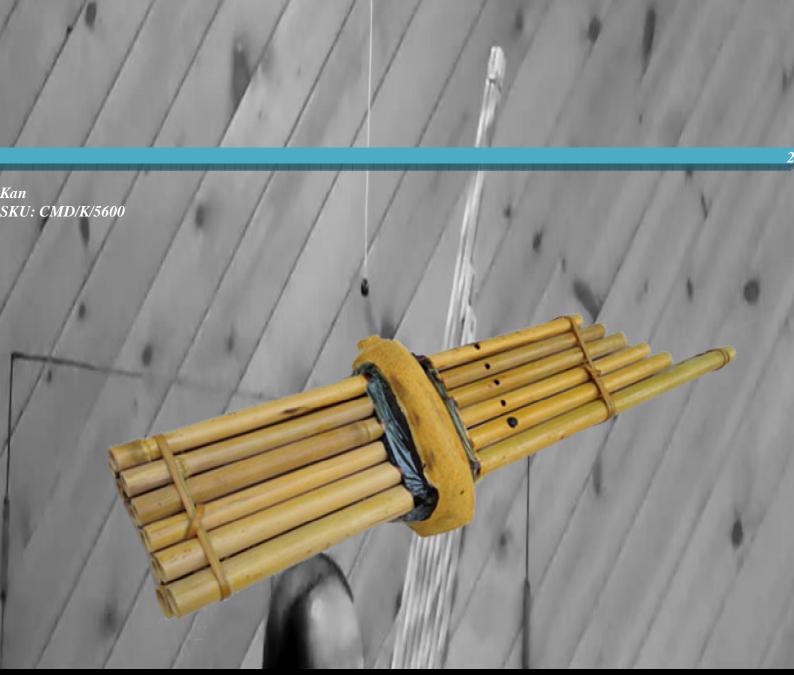

# <u>Technical Specification:</u>

- Thai Ramboo Made
- Variety of Scales
- Single Hole Multi Flute
- Beautiful International Instrument
- 17" Long
- Professional Quality
- International Pitch (A = 440 Hz)

### <u>Special Features</u>

lice sound & quality Made of Thai Ramboo

For More information SMS 5600<space>Name<space>Email<space>Country and Send to +919830066661 / Buy Now