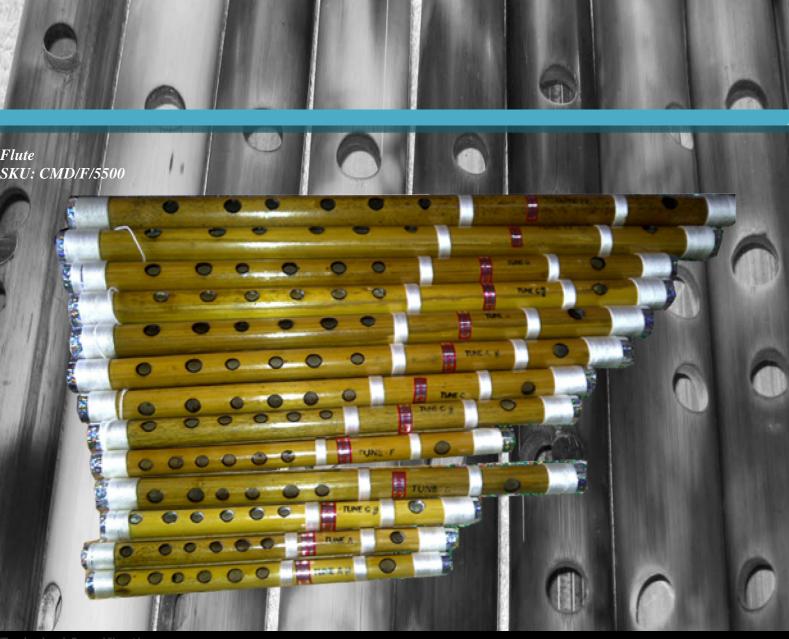

#### <u>chnical Specification:</u>

- Ramboo Mada
- Variety of Scales
- 6 Holes
- Beautiful White Nylon Wire lied
- 20" Lond
- Professional Quality
- International Pitch (A = 440 Hz)

#### Special Features

Nice sound & quality Made of Bamboo

For More information SMS 5500<space>Name<space>Email<space>Country and Send to +919830066661 / Buy Now