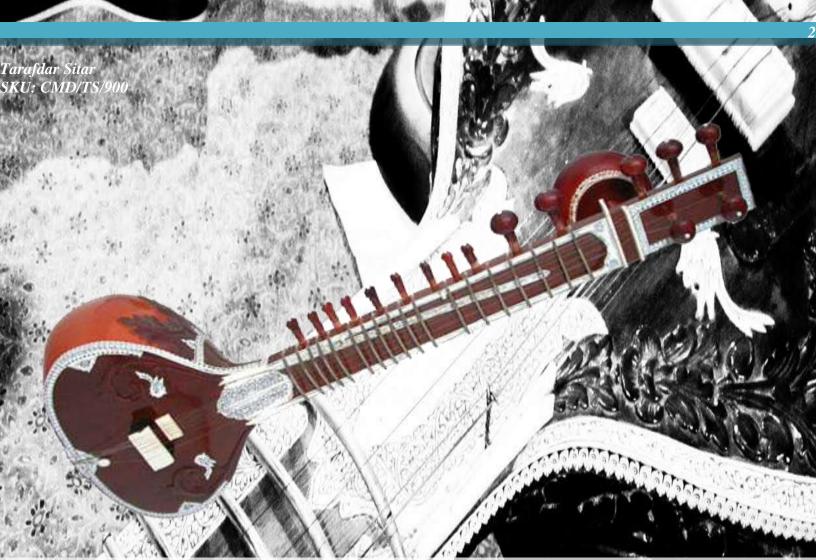

- > Double Gourd Thumba
- > Dried Tun Wood Body
- > 7 Main & 12 Sympathetic Strings
- > Professional Quality
- ≻ Deer Bone Bridge
- Curved Rosewood Tuning Pegs
- ≻ Inlay Full Work
- ≻ Free Mizrab
- > International Pitch ( A = 440 Hz )

### Special Features:

Both side engraving works of Tabli and Dandee, Rose leafs on the neck of the Sitar, Rose pegs fully decorated.

For More information SMS 900<space>Name<space>Email<space>Country and Send to +9198300666661 / Buy Now