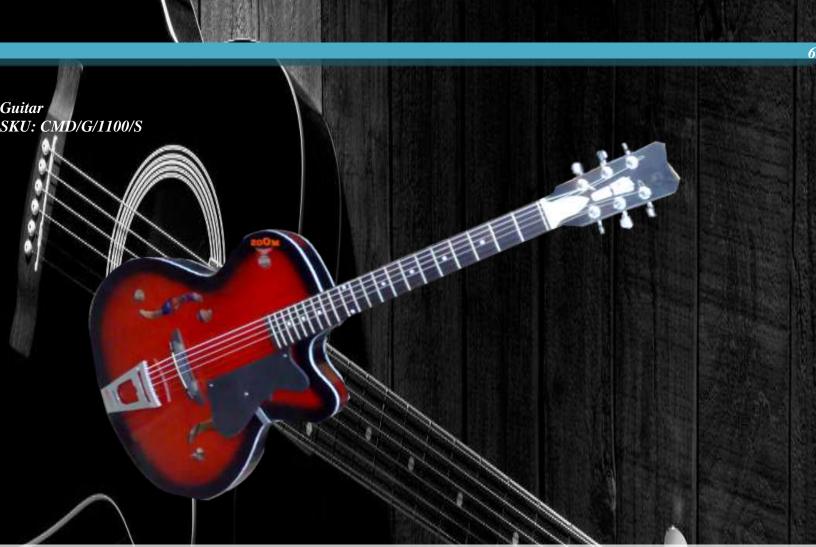

### <u>Special Features:</u>

Fully hard in tune. Decorated black machine polish in body.

For More information SMS 1100<space>Name<space>Email<space>Country and Send to +9198300666661 / Buy Now 