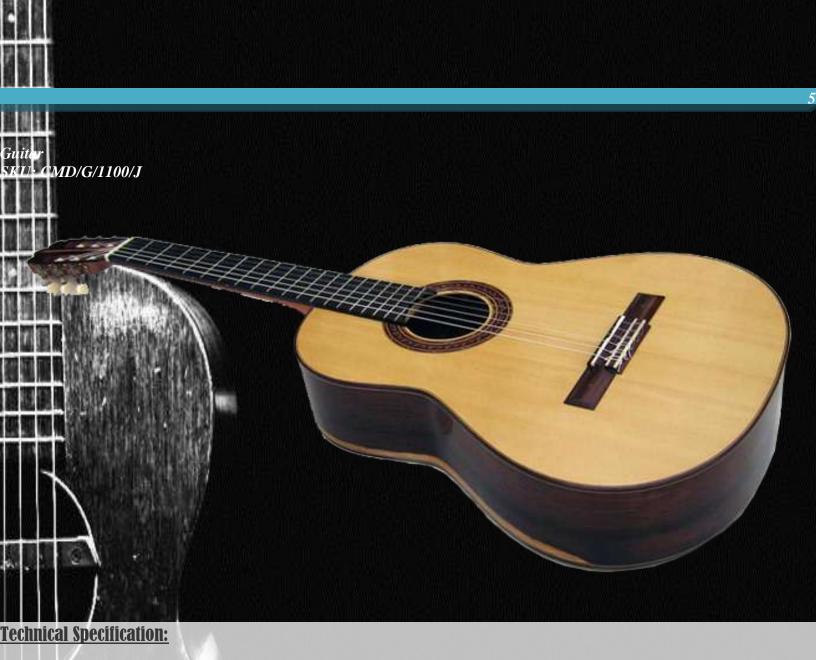

#### 6 Main Strings

- **Classical Guitar**
- AAAAAAAA Buffalo Horn Bridge Ultra Light
- Jumbo Style
- Metal Pegs
- Imported Strings
- Quality Plywood International Pitch ( A = 440 Hz )

### <u>Special Features:</u>

Fully classical in tune. Decorated polish grains in body.

For More information SMS 1100J<space>Name<space>Email<space>Country and Send to +9198300666661 / Buy Now

- ≻ 6 Main Strings
- ≻ Spanish Guitar
- ≻ Buffalo Horn Bridge
- ≻ Ultra Light
- ➢ Slim Style
- > Metal Pegs
- Imported Strings
- > Quality Plywood
- International Pitch (A = 440 Hz)