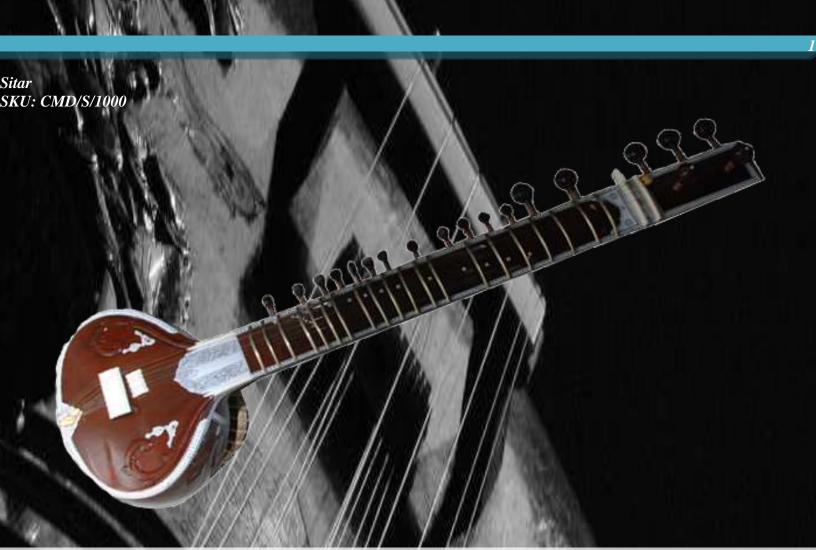

> f/calmusical /calmusical

- ≻ One Main Gourd Thumba
- ➢ Dried Tun Wood Body
- ➢ 7 Main & 12 Sympathetic Strings
- > Professional Quality
- > Camel Bone Bridge
- Curved Tuning Pegs
- ≻ Inlay Work
- ≻ Free Mizrab
- > International Pitch ( A = 440 Hz )

### <u>Special Features:</u>

Both side engraving works of Tabli and Dandee, Rose leafs on the neck of the Sitar, Rose pegs fully decorated.

For More information SMS 1000<space>Name<space>Email<space>Country and Send to +919830066661 / <u>Buy Now</u>